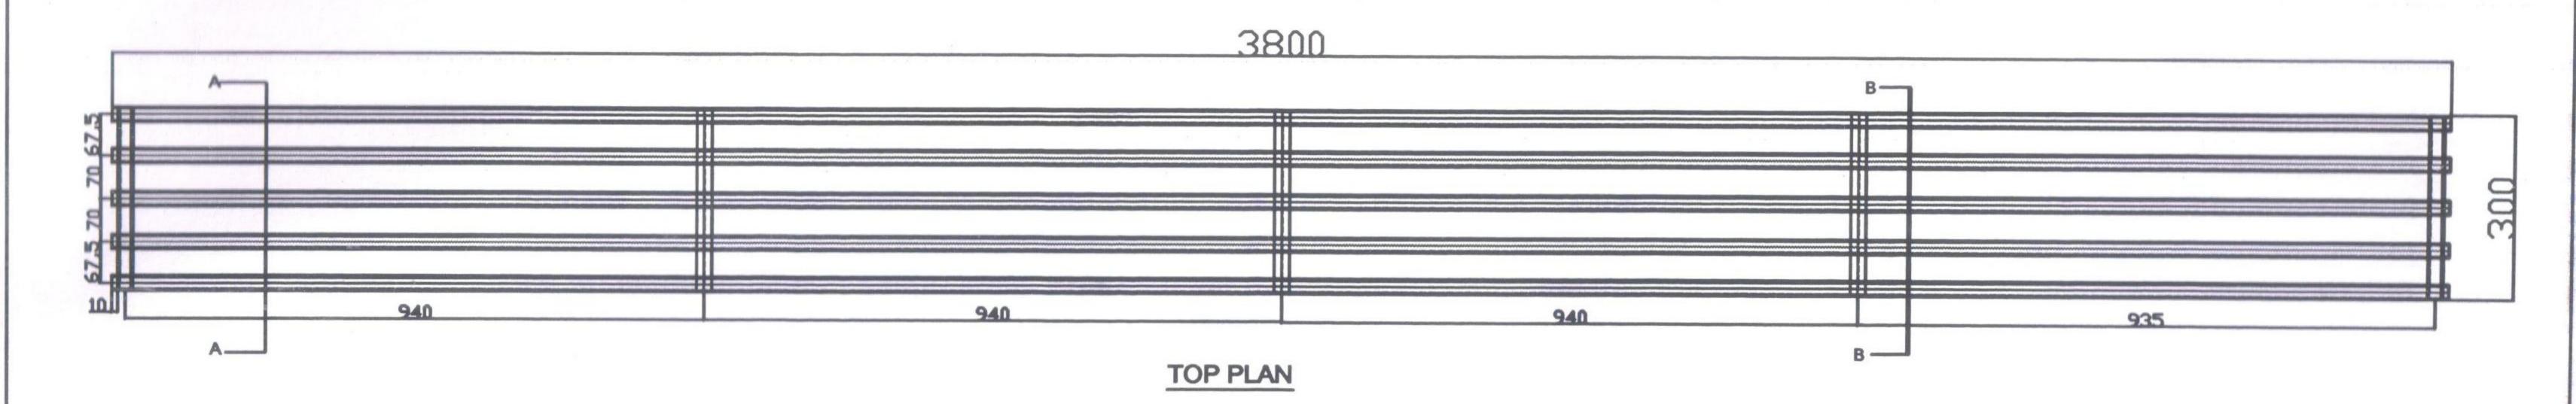

| TECHNICAL SPECIFICATION |                                                 |          |       |
|-------------------------|-------------------------------------------------|----------|-------|
| SI. No.                 | Item Description                                | Quantity | Units |
|                         |                                                 |          |       |
| 1                       | MS Chali (Gratings) of 25 x 25 mm square hollow | 100      | Nos.  |
|                         | section and Thickness 3.3mm, built up having    |          |       |
|                         | dimension 3800mm in length and 300mm width      |          |       |
|                         | with Primer Coating, Square Hollow Section      |          |       |
|                         | shall conforms to IS: 4923- as per attached BBJ |          |       |
|                         | Drawing No. 2154/MS CHALI/GB/ALD/01.            |          |       |

## **Notes**

- 1. Dimension of square Hollow section (25x25) sq.mm and thickness 3.2mm
- 2. All the dimensions are in milimetre
- 3. Dimension of MS Chali/Gratings (3800x300) mm
- 4. Square Hollow section shall conforms to IS:4923

## DRG NO.

2154/MS CHALI/GB/ALD/01

## TITLE.

Detail Sketch of MS Chali having dimension (\*3800x300mm of Sq. Hollow section (25x25mm)

Phoblopadhy BBJ.

marglander

AJAY CHAUBEY

DY. General Manager (Project)
The B.B.J. Construction Co. Ltd.
General Bridge Project