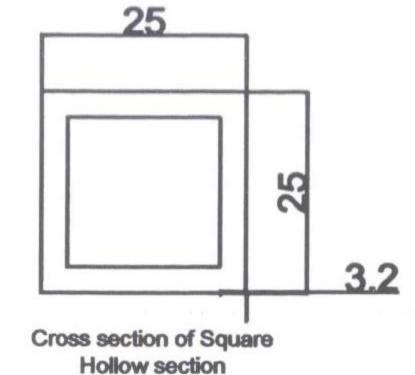

| TECHNICAL SPECIFICATION |                                                 |          |       |
|-------------------------|-------------------------------------------------|----------|-------|
| SI. No.                 | Item Description                                | Quantity | Units |
|                         |                                                 |          |       |
| 1                       | MS Chali (Gratings) of 25 x 25 mm square hollow | 100      | Nos.  |
|                         | section and Thickness 3.3mm, built up having    |          |       |
|                         | dimension 3800mm in length and 300mm width      |          |       |
|                         | with Primer Coating, Square Hollow Section      |          |       |
|                         | shall conforms to IS: 4923- as per attached BBJ |          |       |
|                         | Drawing No. 2154/MS CHALI/GB/ALD/01.            |          |       |

## **Notes**

- 1. Dimension of square Hollow section (25x25) sq.mm and thickness 3.2mm
- 2. All the dimensions are in milimetre
- 3. Dimension of MS Chali/Gratings (3800x300) mm
- 4. Square Hollow section shall conforms to IS:4923