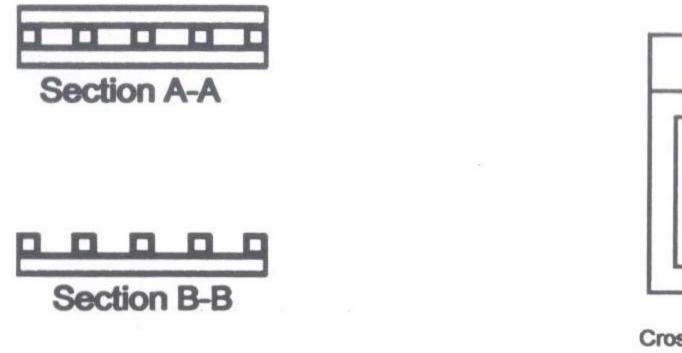

## **Notes**

- 1. Dimension of square Hollow section (25x25) sq.mm and thickness 3.2mm
- 2. All the dimensions are in milimetre
- 3. Dimension of MS Chali/Gratings (3800x300) mm
- 4. Square Hollow section shall conforms to IS:4923

## TITLE.

Detail Sketch of MS Chali having dimension (\*3800x300mm of Sq. Hollow section (25x25mm)

Phoblopadhy BBJ.

marglander

AJAY CHAUBEY

DY. General Manager (Project)
The B.B.J. Construction Co. Ltd.
General Bridge Project