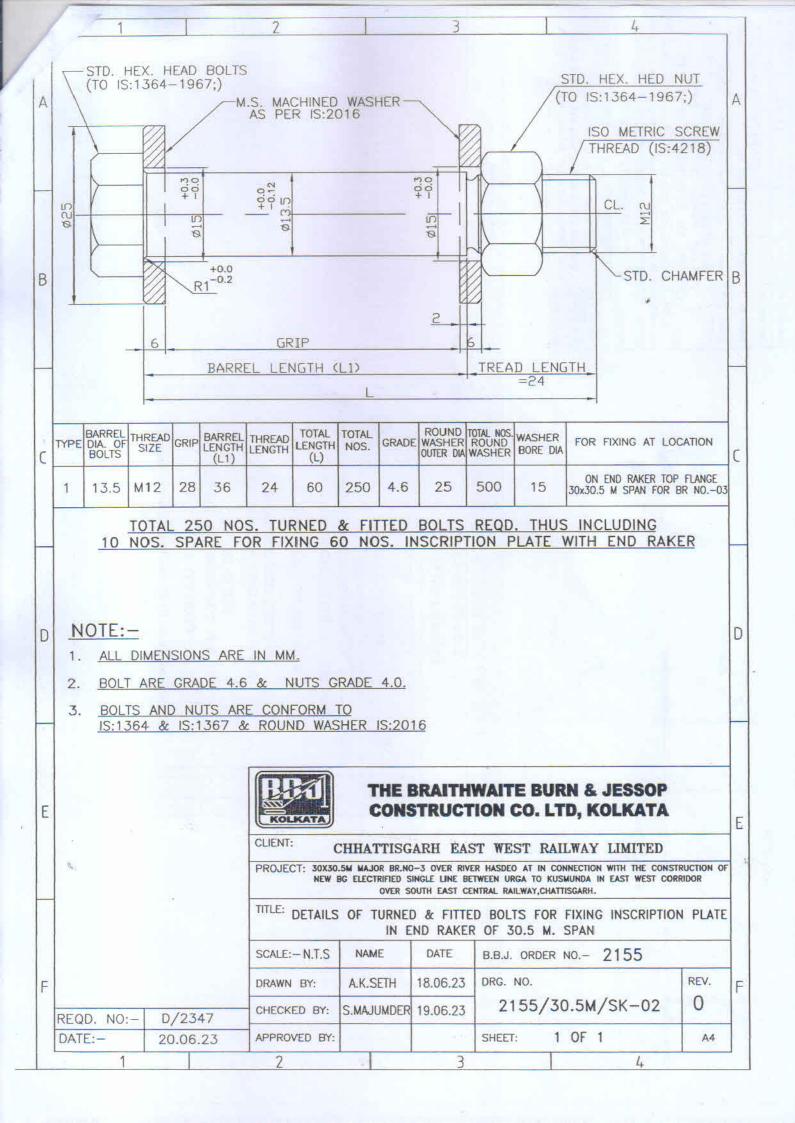

| TECHNICAL SPECIFICATION |                                                                                                                                                                                             |          |       |
|-------------------------|---------------------------------------------------------------------------------------------------------------------------------------------------------------------------------------------|----------|-------|
| SI. No.                 | Item Description                                                                                                                                                                            | Quantity | Units |
| 1                       | Manufactur & Supply of 12mm thick Cast Iron makeInscription Plate (For 30.5M Span) As per attached BBJ Drawing No. 2155/30.5/SK-01 dt. 21.04.2023                                           | 60       | Nos.  |
| 2                       | Manufactur & Supply Turned & Fitted Bolts (13.5mm dia) for fixing Inscription Plate Bolts are Grade:- 4.6 & Nuts Grade:- 4.0 As per attached BBJ Drawing No. 2155/30.5/SK-02 dt. 18.06.2023 | 250      | Nos.  |