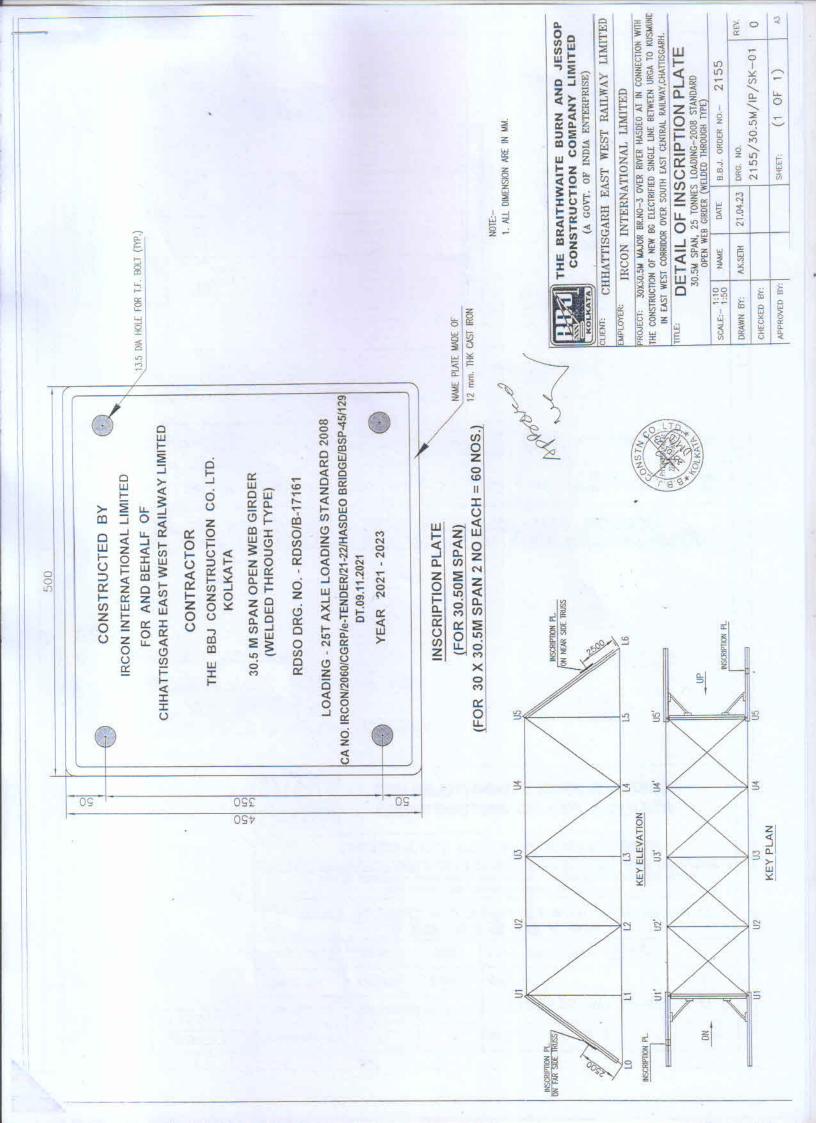

| TECHNICAL SPECIFICATION |                                                                                                                                                                                             |          |       |
|-------------------------|---------------------------------------------------------------------------------------------------------------------------------------------------------------------------------------------|----------|-------|
| SI. No.                 | Item Description                                                                                                                                                                            | Quantity | Units |
| 1                       | Manufactur & Supply of 12mm thick Cast Iron makeInscription Plate (For 30.5M Span) As per attached BBJ Drawing No. 2155/30.5/SK-01 dt. 21.04.2023                                           | 60       | Nos.  |
| 2                       | Manufactur & Supply Turned & Fitted Bolts (13.5mm dia) for fixing Inscription Plate Bolts are Grade:- 4.6 & Nuts Grade:- 4.0 As per attached BBJ Drawing No. 2155/30.5/SK-02 dt. 18.06.2023 | 250      | Nos.  |