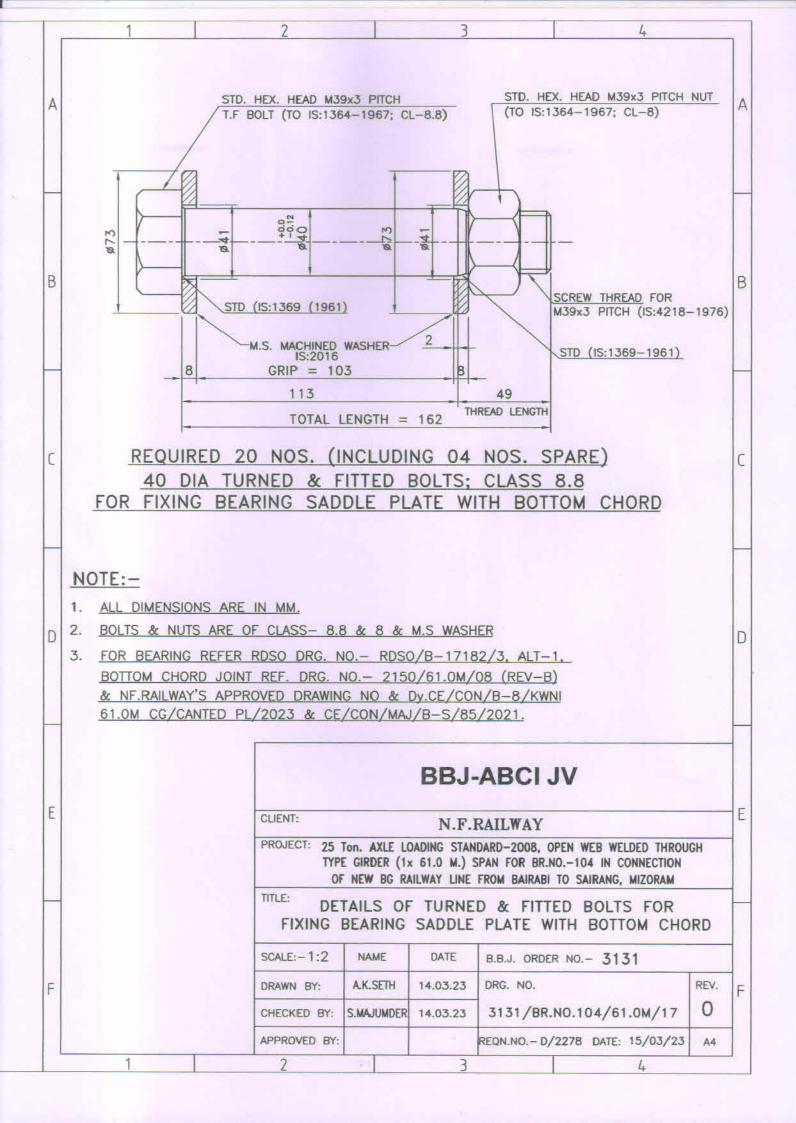

| TECHNICAL SPECIFICATION |                                                                                                                                                        |          |       |
|-------------------------|--------------------------------------------------------------------------------------------------------------------------------------------------------|----------|-------|
| SI. No.                 | Item Description                                                                                                                                       | Quantity | Units |
| 1                       | Manufacture & Supply of Canted Plate as per<br>BBJ Drawing No. 2150/Br.No.104/61.0M/SK-01<br>dt. 14.03.2023                                            | 4        | No.   |
| 2                       | Manufacture & Supply of Turned & Fitted Bolts<br>of Grade: 8.8 with Nuts & Washers as per BBJ<br>Drawing No. 3131/Br.No.104/61.0M/17<br>dt. 14.03.2023 |          |       |
| (i)                     | Size: 40mm dia x 162mm long                                                                                                                            | 20       | No.   |