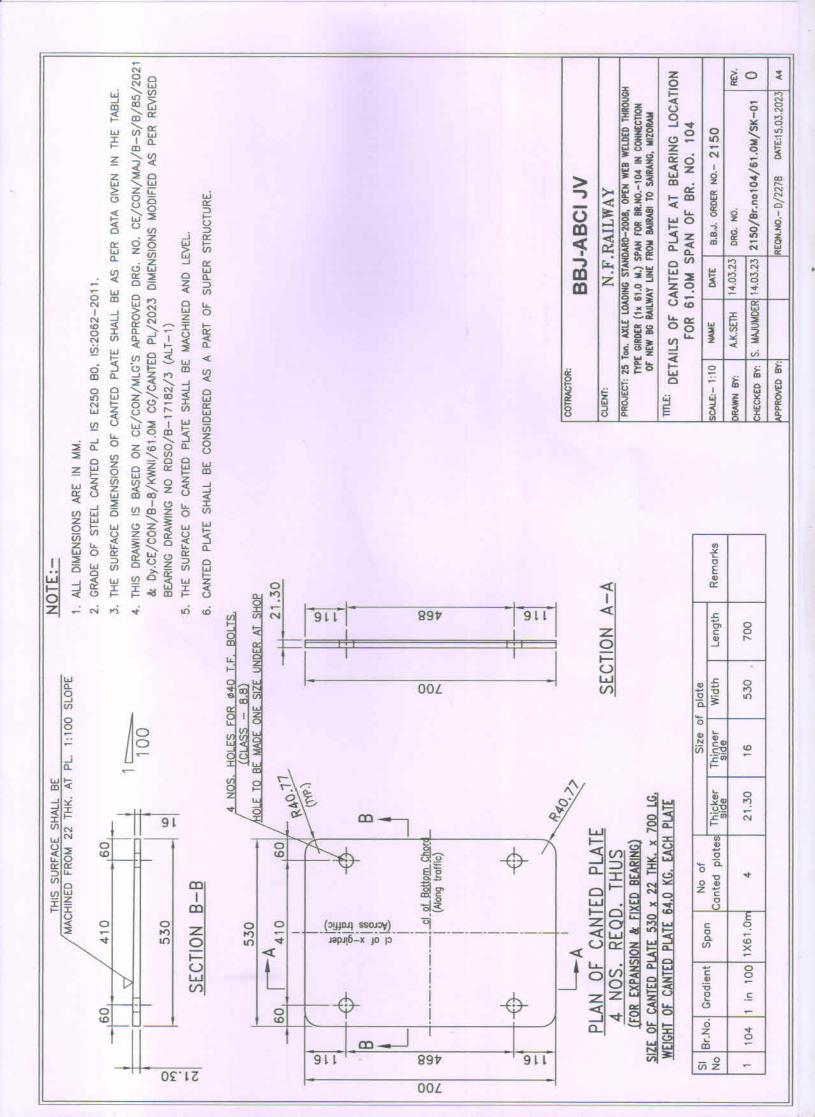

| TECHNICAL SPECIFICATION |                                                                                                                                                        |          |       |
|-------------------------|--------------------------------------------------------------------------------------------------------------------------------------------------------|----------|-------|
| SI. No.                 | Item Description                                                                                                                                       | Quantity | Units |
| 1                       | Manufacture & Supply of Canted Plate as per<br>BBJ Drawing No. 2150/Br.No.104/61.0M/SK-01<br>dt. 14.03.2023                                            | 4        | No.   |
| 2                       | Manufacture & Supply of Turned & Fitted Bolts<br>of Grade: 8.8 with Nuts & Washers as per BBJ<br>Drawing No. 3131/Br.No.104/61.0M/17<br>dt. 14.03.2023 |          |       |
| (i)                     | Size: 40mm dia x 162mm long                                                                                                                            | 20       | No.   |